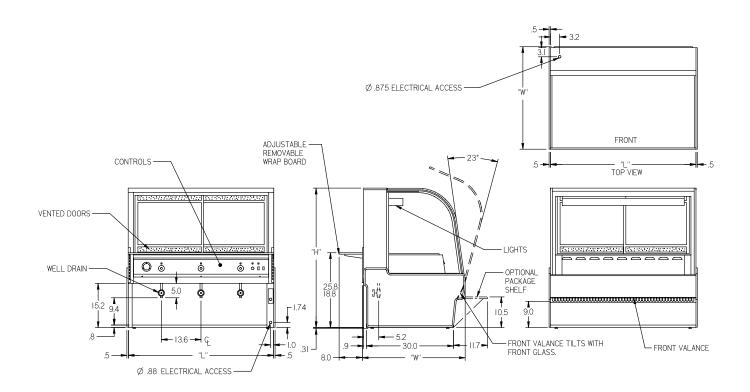

#### **Model Features**

- · Curved glass styling.
- Designed for wet or dry heat.
- Curved tempered tilt-out front glass for easy cleaning.
- Tempered glass ends and doors.
- Stainless steel deck.
- Steel base construction with a choice of six standard laminates on base. Other finishes optional.
- Removable sliding rear doors with moisture vents. The moisture vents and a forced air front-glass defogger prevent excess moisture buildup.
- Heating wells are one-piece stainless steel. Each well is heated with its own cal-rod heating element and is controlled by its own thermostat. Each well has a drain and valve.
- Top-mounted, full-length infrared heater provides uniform product temperature.
- Rear wrapping board.
- Each well holds a full-size pan.
- Black trim.
- Designed for continuous line-ups.
- Adjustable Leg Levelers

# **CURVED GLASS HOT DELI CASE**

SIS#

**Product Specifications** 

DIMENSION: xx"/(mm)

**DIMENSION TOLERANCE +/- 0.25 (6.4)** 

| MODEL -      |       | DIMENSIONS |      |       | SHIPPING WHT |         | WELLS* | ELECTRICAL<br>REQUIREMENTS               |            |
|--------------|-------|------------|------|-------|--------------|---------|--------|------------------------------------------|------------|
|              | L     | D          | H1   | UNITS | LBS          | KILO    | WELLS. | 120/208 - 240/60/1<br>3-WIRE PLUS GROUND |            |
| CCEOAOUD     | 50.13 | 35.31      | 48   | in.   | 585          | 505 265 | 205    | 265                                      | 10.5 AAADS |
| CG5048HD 127 | 1273  | 897        | 1219 | mm.   |              | 265     | 3      | 19.6 AMPS                                |            |
| CG5948HD     | 59.13 | 35.31      | 48   | in.   | 660          | 299     | 3      | 19.6 AMPS                                |            |
|              | 1502  | 897        | 1219 | mm.   |              |         |        |                                          |            |
| CG7748HD     | 77.13 | 35.31      | 48   | in.   | 800          | 363     | 5      | 32.3 AMPS                                |            |
|              | 1959  | 897        | 1219 | mm.   |              |         |        |                                          |            |