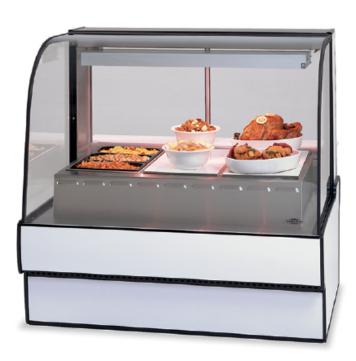

## **CURVED GLASS HOT DELI CASE**

Sleek curved glass styling blends with traditional design elements to maximize performance. Designed for continuous case line-ups without middle end glass.

| MODEL      | <b>DIMENSIONS</b> (Includes End Panels) |  |  |  |
|------------|-----------------------------------------|--|--|--|
| □ CG5048HD | 50.13 x 35.31 x 48 (in)                 |  |  |  |
|            | 1273 x 897 x 1219 (mm)                  |  |  |  |
| □ CG5948HD | 59.13 x 35.31 x 48 (in)                 |  |  |  |
|            | 1502 x 897 x 1219 (mm)                  |  |  |  |
| □ CG7748HD | 77.13 x 35.31 x 48 (in)                 |  |  |  |
|            | 1959 x 897 x 1219 (mm)                  |  |  |  |

#### **Model Features**

- · Curved glass styling.
- Designed for wet or dry heat.
- Curved tempered tilt-out front glass for easy cleaning.
- Tempered glass ends and doors.
- Stainless steel deck.
- Steel base construction with a choice of six standard laminates on base. Other finishes optional.
- Removable sliding rear doors with moisture vents. The moisture vents and a forced air front-glass defogger prevent excess moisture buildup.
- Heating wells are one-piece stainless steel. Each well is heated with its own cal-rod heating element and is controlled by its own thermostat. Each well has a drain and valve.
- Top-mounted, full-length infrared heater provides uniform product temperature.
- Rear wrapping board.
- Each well holds a full-size pan.
- Black trim.
- Designed for continuous line-ups.
- Adjustable Leg Levelers